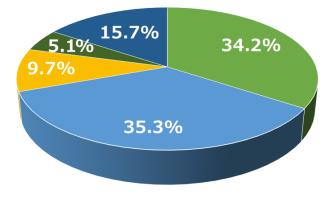

## Sales by Product(Non-consolidated)

2022/10

2023/10

| <ul> <li>FA Cables</li> </ul>            | 36,618  | 34.2%  | 38,859  | 33.0%  | 2,241  | 6.1%  |
|------------------------------------------|---------|--------|---------|--------|--------|-------|
| Power Cables                             | 37,865  | 35.3%  | 43,438  | 36.9%  | 5,573  | 14.7% |
| Covered Cables                           | 10,371  | 9.7%   | 11,444  | 9.7%   | 1,074  | 10.4% |
| • Other Cables                           | 5,436   | 5.1%   | 6,145   | 5.2%   | 710    | 13.1% |
| <ul> <li>Non-Cables</li> </ul>           | 16,929  | 15.7%  | 17,883  | 15.2%  | 953    | 5.6%  |
| Total                                    | 107,221 | 100.0% | 117,772 | 100.0% | 10,551 | 9.8%  |
| Average copper price<br>(Thousand yen/t) | 1,195   |        | 1,232   |        | 37     | 3.1%  |