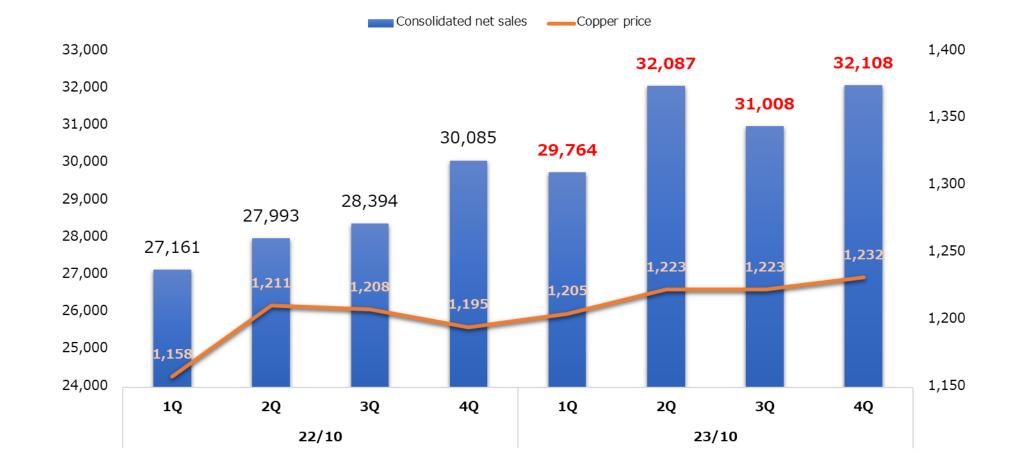

## Consolidated net sales Quarterly trends

### Achievements

- Both sales and profits hit record highs in the quarter
- Stagnating some demand for semiconductor manufacturing equipment and machine tool, automobiles and construction and electronic sales increased.
- Average copper prices increased 3.1% year on year to 1,232,000 yen/t

### Stock Status

• Share offering and change of major and largest shareholders

<sup>(</sup>Unit : million yen、%)

|                                              | 2022/10 | Composition<br>ratio | 2023/10 | Composition<br>ratio | Increase or decrease | YoY  |
|----------------------------------------------|---------|----------------------|---------|----------------------|----------------------|------|
|                                              |         |                      |         |                      |                      |      |
| Net sales                                    | 113,633 | 100.0                | 124,967 | 100.0                | 11,334               | 10.0 |
| Gross profit                                 | 17,093  | 15.0                 | 18,680  | 14.9                 | 1,586                | 9.3  |
| Selling, general and administrative expenses | 9,629   | 8.4                  | 10,313  | 8.2                  | 684                  | 7.1  |
| Operating profit                             | 7,464   | 6.6                  | 8,366   | 6.7                  | 902                  | 12.1 |
| Recurring profit                             | 7,894   | 6.9                  | 8,770   | 7.0                  | 875                  | 11.1 |
| Profit attributable to owners of parent      | 5,314   | 4.7                  | 5,920   | 4.7                  | 606                  | 11.4 |
| Average copper price<br>(Thousand yen/t)     | 1,195   |                      | 1,232   |                      | 37                   | 3.1  |