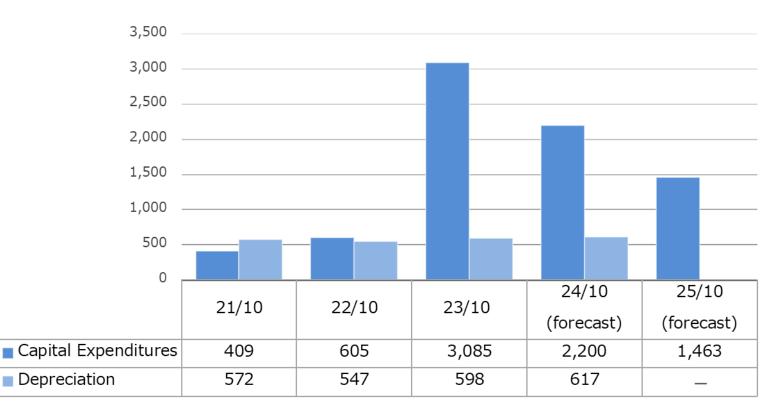

# Medium-Term Management Plan : Capital Expenditures and Depreciation

### Hokuriku Branch

Open in May 2023 Ishikawa-ken Kanazawa-shi Kimachi Higashi 1176-3

O Okinawa Building Construction Site

acquire 2023 O Solar power land

acquire in 2023

### O Nagoya FA Center

Will open in 2025

(unit : million yen)