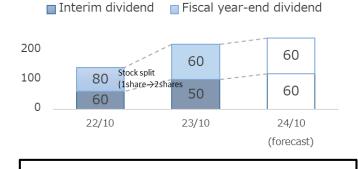

### Shareholder Returns

• Fiscal Year Ended October 2023

110 yen per year

(Interim dividend 50 yen/share Year-end dividend of 60 yen/share)

Fiscal Year Ended October 2024

Initial forecast: 120 yen per year (Dividend increase of 10yen)

### Dividend (Forecast of 120 yen per year)

Setting stable dividend payment as our basic policy, we are paying dividends considering and examining business results and retained earnings, etc. comprehensively. Annual dividend increased by 40 yen in real terms **Fiscal Year Ending October 2023 is interim dividend:50 yen, year-end dividend: 60 yen Fiscal Year Ending October 2024 is interim dividend:60 yen, year-end dividend: 60 yen** 