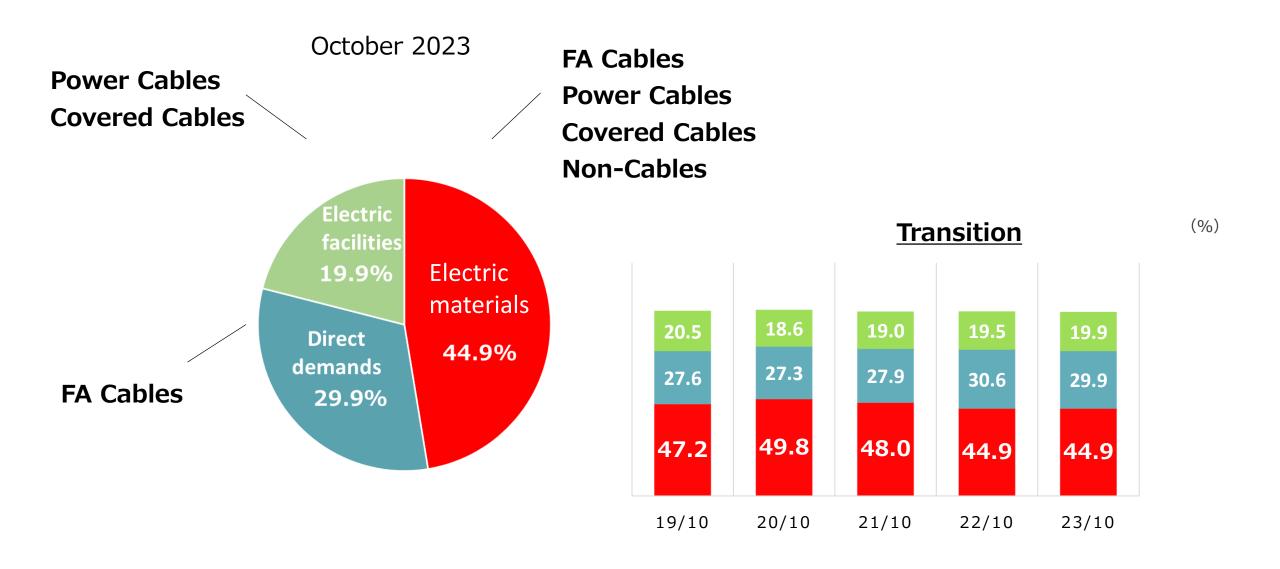

## Sales by Product(Non-consolidated)

2022/10

2023/10

| <ul> <li>FA Cables</li> </ul>            | 36,618  | 34.2%  | 38,859  | 33.0%  | 2,241  | 6.1%  |
|------------------------------------------|---------|--------|---------|--------|--------|-------|
| Power Cables                             | 37,865  | 35.3%  | 43,438  | 36.9%  | 5,573  | 14.7% |
| Covered Cables                           | 10,371  | 9.7%   | 11,444  | 9.7%   | 1,074  | 10.4% |
| • Other Cables                           | 5,436   | 5.1%   | 6,145   | 5.2%   | 710    | 13.1% |
| <ul> <li>Non-Cables</li> </ul>           | 16,929  | 15.7%  | 17,883  | 15.2%  | 953    | 5.6%  |
| Total                                    | 107,221 | 100.0% | 117,772 | 100.0% | 10,551 | 9.8%  |
| Average copper price<br>(Thousand yen/t) | 1,195   |        | 1,232   |        | 37     | 3.1%  |

2022/10

**SENSHU ELECTRIC CO., LTD.** 

Composition

ratio

2023/10

(Unit : million yen)

Increase or decrease