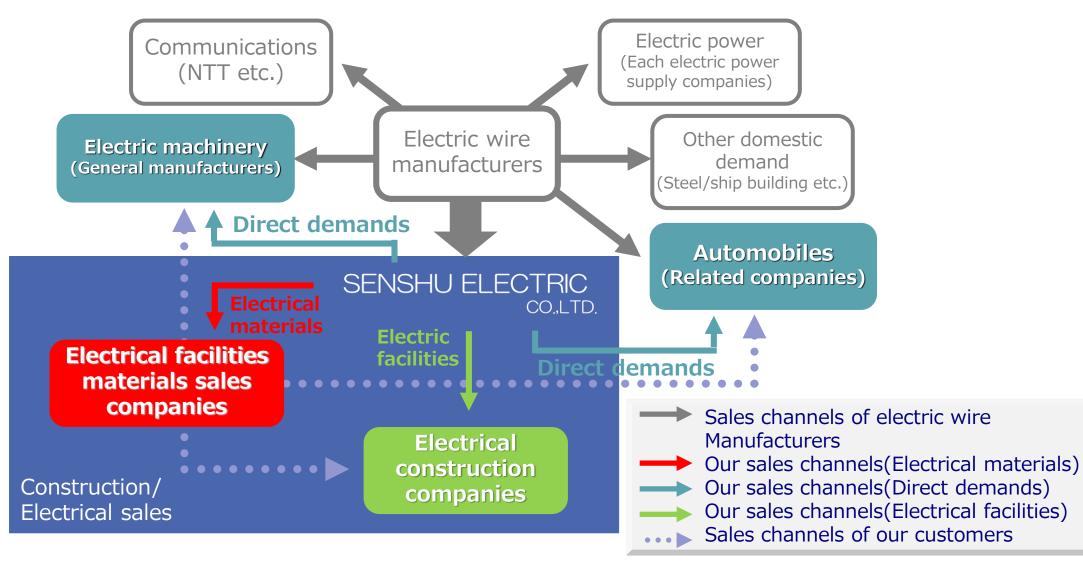

## Sales Channels of Electric Wires

## Major Customers (image)

### (More than 3,700 Customers)

| <b>Electrical</b><br><b>materials</b><br>(For Electrical facilities<br>materials sales<br>companies) | There are approximatel<br>major electric material<br>that are members of the                                         | stores construc                                                                                                                                                                                                                                                                                                                                                                                                                                                                                                                                                                                                                                                                                                                                                                                                                                                                                                                                                                                                                                                                                                                                                                                                                                                                                                                                                                                                                                                                                                                                                                                                                                                                                                                                                                                                                                                                                                                                                                                                                                                                                                                |                                                                                                |
|------------------------------------------------------------------------------------------------------|----------------------------------------------------------------------------------------------------------------------|--------------------------------------------------------------------------------------------------------------------------------------------------------------------------------------------------------------------------------------------------------------------------------------------------------------------------------------------------------------------------------------------------------------------------------------------------------------------------------------------------------------------------------------------------------------------------------------------------------------------------------------------------------------------------------------------------------------------------------------------------------------------------------------------------------------------------------------------------------------------------------------------------------------------------------------------------------------------------------------------------------------------------------------------------------------------------------------------------------------------------------------------------------------------------------------------------------------------------------------------------------------------------------------------------------------------------------------------------------------------------------------------------------------------------------------------------------------------------------------------------------------------------------------------------------------------------------------------------------------------------------------------------------------------------------------------------------------------------------------------------------------------------------------------------------------------------------------------------------------------------------------------------------------------------------------------------------------------------------------------------------------------------------------------------------------------------------------------------------------------------------|------------------------------------------------------------------------------------------------|
| <b>Electric</b><br><b>facilities</b><br>(Electrical construction<br>companies)                       | More than 60,000 compan<br>including small and medium<br>Mainly large com                                            | -sized companies                                                                                                                                                                                                                                                                                                                                                                                                                                                                                                                                                                                                                                                                                                                                                                                                                                                                                                                                                                                                                                                                                                                                                                                                                                                                                                                                                                                                                                                                                                                                                                                                                                                                                                                                                                                                                                                                                                                                                                                                                                                                                                               | Building/Mansions<br>Solar Power Generation<br>Offshore wind power generation facilities, etc. |
| Direct<br>demands<br>(End-users)                                                                     | Manufacturers of machines<br>semiconductors, etc.<br>$\widehat{\mathbf{b}}$<br>Machine tools<br>/industrial machines | and robots that produce in the second | machine tools, automobiles,                                                                    |

## Customers Composition (Non-consolidated)