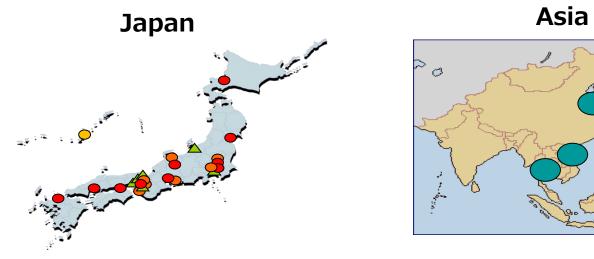

## Group Overview

| Established         | November 18, 1949                                                            |
|---------------------|------------------------------------------------------------------------------|
| Shares              | Tokyo Stock Exchange Prime                                                   |
| Capital             | 2,575,200,000yen [US\$17Mil.]                                                |
| Type of industry    | Wholesale distributor                                                        |
|                     | (Industry leader of electric wires general trading company)                  |
| No. of employees    | 819 (Average age:40.2)                                                       |
| No. of subsidiaries | 7 in Japan and 7 in overseas (China/Taiwan/Thailand/Philippines/Vietnam/USA) |
| No. of offices      | 18 in Japan                                                                  |

Strengthening of global deployment (Improvement profitability of the Group)

Sustainability Management

Promotion of the Senshu Transformation Project

New construction Review of production lines