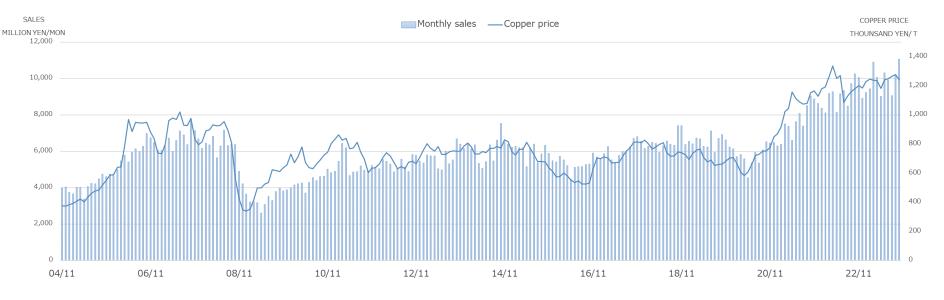

## Electric wire and copper price

There are two types of electric wires: copper and aluminum wires, and most of the wires we deal with are copper wires. Therefore, the market price of copper is important for the sale of electric wires.

The domestic copper quotation is determined by JX Nippon Mining & Metals based on the international copper quotation determined by the London Metal Exchange (LME) and the exchange rate.

 $\langle Copper price and monthly sales (non-consolidated) \rangle$ 