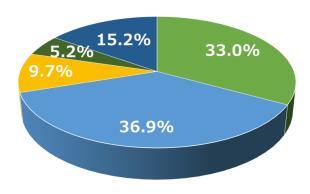

## Sales by Product(Non-consolidated)

2022/10

2023/10

| <ul> <li>FA Cables</li> </ul>            | 36,618  | 34.2%  | 38,859  | 33.0%  | 2,241  | 6.1%  |
|------------------------------------------|---------|--------|---------|--------|--------|-------|
| Power Cables                             | 37,865  | 35.3%  | 43,438  | 36.9%  | 5,573  | 14.7% |
| Covered Cables                           | 10,371  | 9.7%   | 11,444  | 9.7%   | 1,074  | 10.4% |
| • Other Cables                           | 5,436   | 5.1%   | 6,145   | 5.2%   | 710    | 13.1% |
| <ul> <li>Non-Cables</li> </ul>           | 16,929  | 15.7%  | 17,883  | 15.2%  | 953    | 5.6%  |
| Total                                    | 107,221 | 100.0% | 117,772 | 100.0% | 10,551 | 9.8%  |
| Average copper price<br>(Thousand yen/t) | 1,195   |        | 1,232   |        | 37     | 3.1%  |