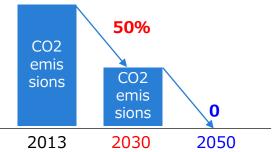

Long-Term Goal Carbon neutrality by 2050 Medium-Term Goal 50% reduction compared to fiscal 2013 by 2030