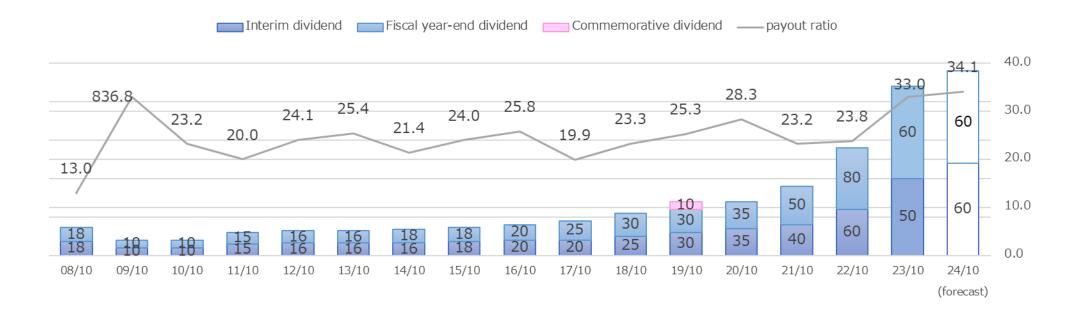

## **Dividends and Dividend Payout Ratio**

Dividend increase for 11 consecutive years

(Unit : yen,%)

(Note) The Company conducted a 2-for-1 stock split of shares of common stock on November 1, 2022, and the dividend payout ratio is calculated on the assumption that the stock split was conducted at the beginning of the previous fiscal year.

### Dividend (Forecast of 120 yen per year)

Setting stable dividend payment as our basic policy, we are paying dividends considering and examining business results and retained earnings, etc. comprehensively. Annual dividend increased by 40 yen in real terms **Fiscal Year Ending October 2023 is interim dividend:50 yen, year-end dividend: 60 yen Fiscal Year Ending October 2024 is interim dividend:60 yen, year-end dividend: 60 yen** 

### Shareholder Returns

• Fiscal Year Ended October 2023

110 yen per year

(Interim dividend 50 yen/share Year-end dividend of 60 yen/share)

Fiscal Year Ended October 2024

Initial forecast: 120 yen per year (Dividend increase of 10yen)