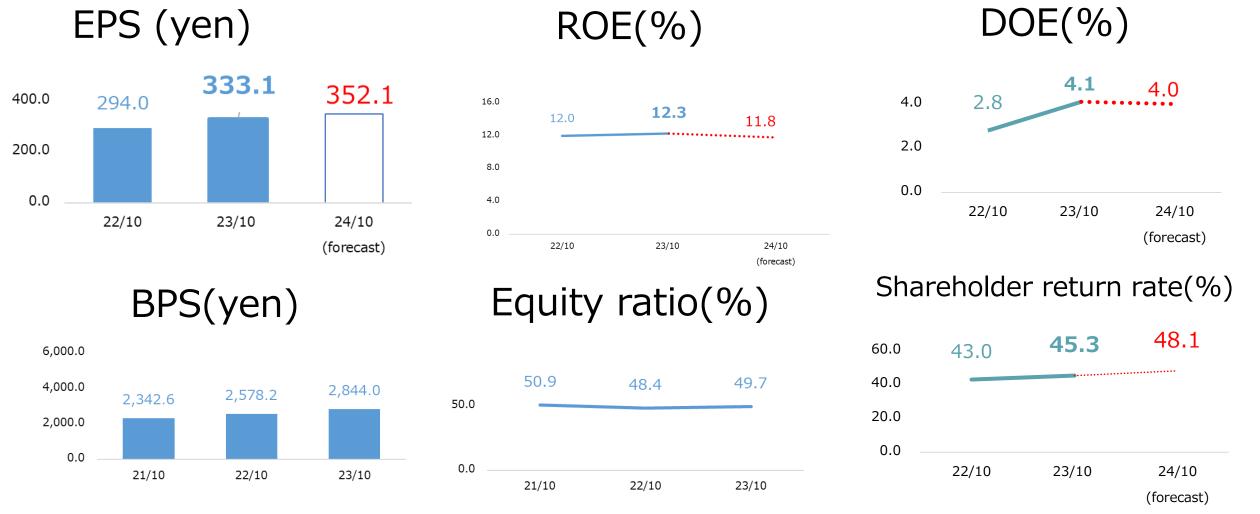

## Trends in Main Indicators Red = FY10/2024 forecast Blue = Results

(Note) The Company conducted a 2-for-1 stock split of shares of common stock on November 1, 2022, and calculated are based on the assumption that the stock split was conducted at the beginning of the previous fiscal year.

Equity ratio:49.7%

(End of the first semester:48.4%,+1.3pt)

| SENSHU EL | ECTRIC | CO.,LTD. |
|-----------|--------|----------|
|-----------|--------|----------|

(Unit: million yen)

|                                  | 2022/10 | 2023/10 | Increase or<br>decrease |
|----------------------------------|---------|---------|-------------------------|
| Total current assets             | 67,910  | 70,830  | 2,920                   |
| Total non-current assets         | 27,471  | 30,537  | 3,065                   |
| Total assets                     | 95,381  | 101,367 | 5,985                   |
| Total current liabilities        | 45,922  | 47,713  | 1,790                   |
| Total non-current liabilities    | 3,059   | 2,939   | riangle 120             |
| Total liabilities                | 48,982  | 50,652  | 1,670                   |
| Total shareholders' equity       | 45,066  | 48,764  | 3,697                   |
| Total net assets                 | 46,399  | 50,714  | 4,315                   |
| Total liabilities and net assets | 95,381  | 101,367 | 5,985                   |