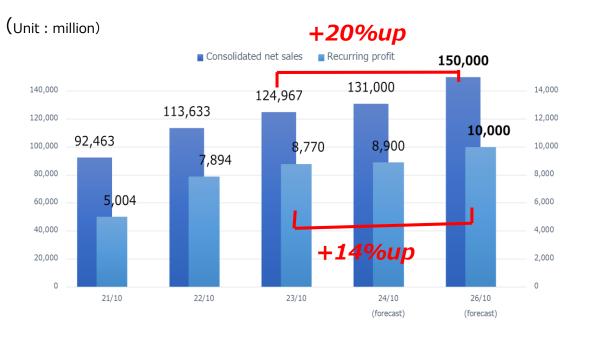

## Consolidated net sales Quarterly trends

## Forecast of consolidated financial results

(Unit : million yen,%)

|                                          | 2023/10 | Composition | 2024/10     |                      |       |         | <b>2024/10</b> 2023/10 Composition |          | n 2024/10            |     |  |
|------------------------------------------|---------|-------------|-------------|----------------------|-------|---------|------------------------------------|----------|----------------------|-----|--|
|                                          | 2Q      | ratio       | 2 QForecast | Composition<br>ratio | YoY   | 2023/10 | ratio                              | Forecast | Composition<br>ratio | YoY |  |
| Net sales                                | 61,851  | 100.0       | 64,500      | 100.0                | 4.3   | 124,967 | 100.0                              | 131,000  | 100.0                | 4.8 |  |
| Operating profit                         | 4,304   | 7.0         | 4,300       | 6.7                  | △ 0.1 | 8,366   | 6.7                                | 8,700    | 6.6                  | 4.0 |  |
| Recurring profit                         | 4,482   | 7.2         | 4,400       | 6.8                  | △ 1.9 | 8,770   | 7.0                                | 8,900    | 6.8                  | 1.5 |  |
| Profit attributable to owners of parent  | 2,994   | 4.8         | 3,000       | 4.7                  | 0.2   | 5,920   | 4.7                                | 6,150    | 4.7                  | 3.9 |  |
| Average copper price<br>(Thousand yen/t) | 1,223   | 3           | 1,25        | 0                    | 2.2   | 1,232   |                                    | 1,250    | )                    | 1.5 |  |

### Medium-Term Management Plan:SS2026

Final Year October 2026

In order to achieve the target of Senshu Electric Group Mediumterm Management Plan announced on December 8 2022,which ends in October 2025, two years ahead of schedule, we have formulated Senshu Electric Group Mediumterm Management Plan with the fiscal year ending October 2026