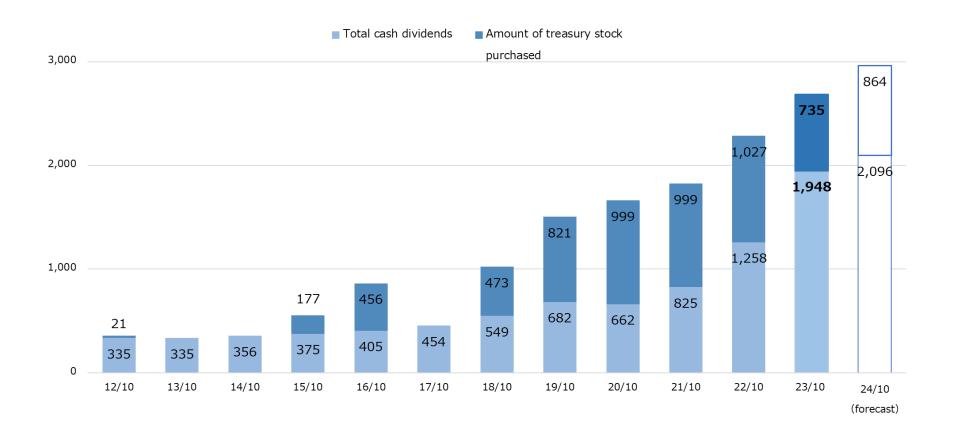

## Trends in shareholder return(Dividend+treasury stock)

Implementation of continuous shareholder returens through dividends + treasury stock

(Unit:million)

### Treasury stock acquisition and retirement

We acquired treasury stock in order to improve shareholder returns, improve capital efficiency, and implement flexible capital policies in response to changes in the business environment. Also we will retire treasury stock for the same reason.